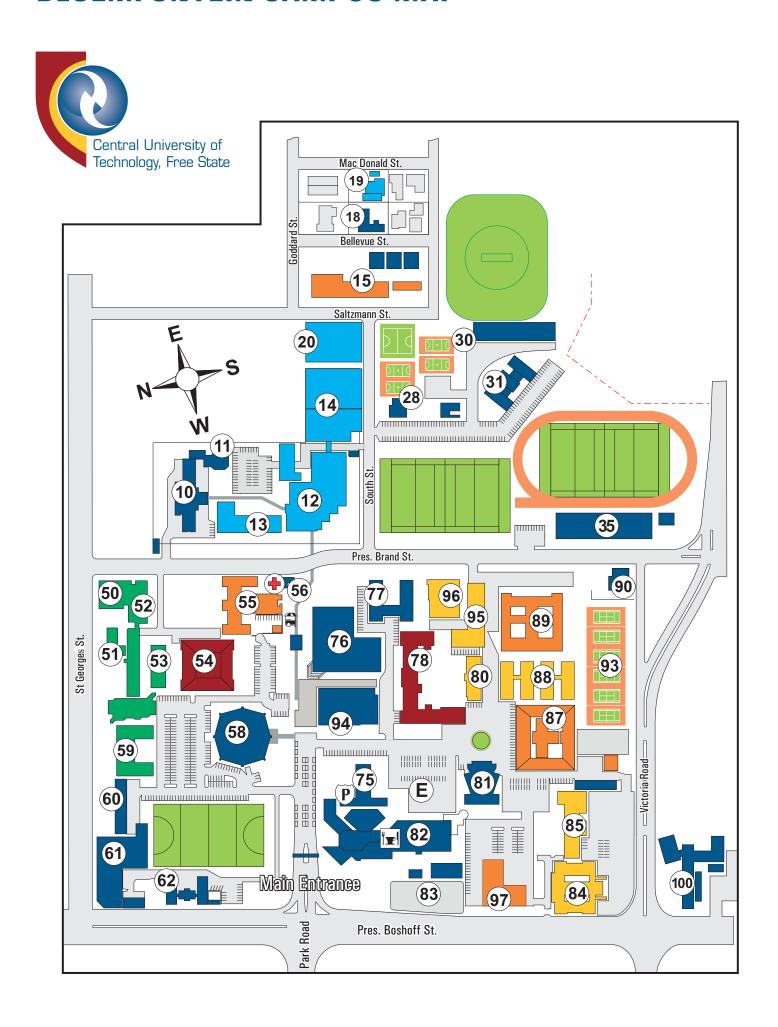

## **BLOEMFONTEIN CAMPUS MAP**

## **BLOEMFONTEIN CAMPUS BUILDINGS**

- Faculty of Engineering and Information Technology
- Faculty of Health and Environmental Sciences
- Faculty of Management Sciences
- Faculty of Humanities

- General
- Residences

- 10 ZR Mahabane Building
- 11 Japie van Lill Auditorium
- 12 Faculty of Engineering, Built-Environment & Information Technology
- 13 Engineering Technology Building
- 14 BHP Billiton Lecture Block
- 15 Residence: Loggies
- 20 Ya Rona Building
- 28 Exchange House
- 30 Netball / Mini Hockey Astro Cricket / Soccer Clubhouse / Volleyball
- 31 Orion Office Complex
- 35 CUT Pavilion
- 50 Main Hall
- 51 Emergency Medical Care
- 52 Dirk Coetzee Building (Faculty of Health & Environmental Sciences)
- 53 Prosperitas Auditorium
- 54 School of Tourism, Hospitality & Sport
- 55 Residence: Welgemoed
- 56 Medical Clinic
- 58 Boet Troskie Hall
- 59 Ellen Kuzwayo Building
- 60 Maintenance / Central Deliveries
- 61 Vehicle Park
- 62 Community Engagement / International Offices

- 75 Gym Hall / Idea Generator
- 76 Bethuel Setai Library and Information Services Building
- 77 Centre for e-Learning & Educational Technology
- 78 Petrus Molemela Building
- 80 Humanitas Office Complex
- 81 Artec Hall
- 82 Lapeng Student Centre Wellness Centre
- 83 Filling Station & ABSA ATM
- 84 Artis
- 85 Amoenitas
- 87 Residence: Eendrag
- 88 Kamelia Annex (Jewellery School)
- 89 Residence: Technikon
- 90 Dental Assisting & Maxillofacial Laboratories
  - 93 Tennis / Basketball
- 94 Student Academic Support Centre
- 95 Tataisong Building
- 96 Kopanong Building
- 97 Residence: Graduandi House
- 100 Science Park
- 18 Estates and Infrastructure Offices
- 19 SAMTI Incubator Workshop

Cafeteria / ATM

**Noticeboards** 

**Vending Gazebos** 

Campus Doctor / Clinic

Protection Services: Charge Office