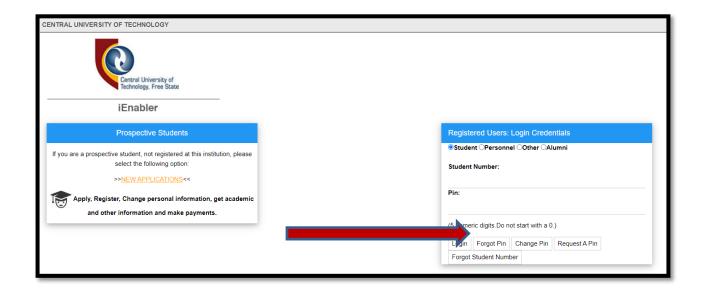

| TECHNOLOGY                                          |              |         |    |             |  |
|                                              | (PD_PJM) POSTGRADUATE DIPLOMA IN PROJECT MANAGEMENT |              |         |    |             |  |
|                                              | (M_ITEC) MASTER OF INFORMATION TECHNOLOGY           |              |         |    |             |  |
| (D_ITEC) DOCTOR OF PHILOSOPHY IN INFORMATION |                                                     |              |         |    |             |  |

### **HELPFUL LINKS**

If you have forgotten any of your iEnabler credentials, you are able to request them by clicking on the relevant option and click as per example below and they will be sent to your email address we have in our records:



- 1. How to request your CUT Pin/Student Number (PDF)
- 2. Download the How to Register Guide (PDF)
- 3. Watch: Step-by-step How to Register
- 4. How to get your proof of registration
- 5. University calendars and year programmes
- 6. Faculties
- 7. Current Students