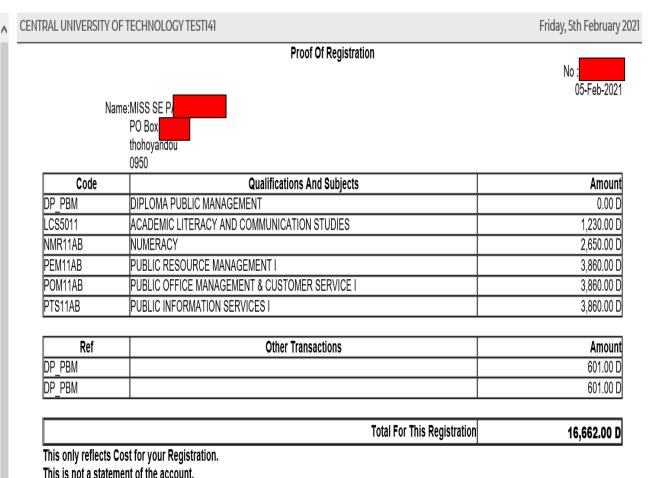

### This is your registration details/proof of registered subjects

### Print your Proof of Registration or save it as PDF

### CENTRAL UNIVERSITY OF TECHNOLOGY TESTI41 Friday, 5th February 2021 **Proof Of Registration** 05-Feb-2021 Name:MISS SE FAINDLEAINE PO Box thohoyandou 0950 Code **Qualifications And Subjects** Amount DIPLOMA PUBLIC MANAGEMENT DP PBM 0.00 D LCS5011 ACADEMIC LITERACY AND COMMUNICATION STUDIES 1.230.00 D NMR11AB NUMERACY 2.650.00 D PEM11AB PUBLIC RESOURCE MANAGEMENT I 3.860.00 D POM11AB PUBLIC OFFICE MANAGEMENT & CUSTOMER SERVICE I 3.860.00 D PTS11AB PUBLIC INFORMATION SERVICES I 3,860.00 D Other Transactions Ref Amount DP PBM 601.00 D DP PBM 601.00 D Total For This Registration 16,662,00 D This only reflects Cost for your Registration. This is not a statement of the account. Printer Friendly Format