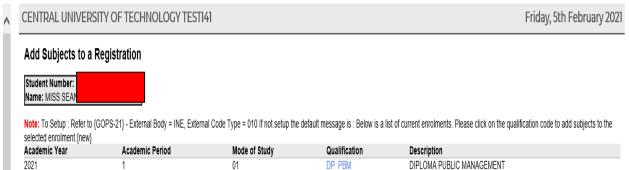

## Click on the "Add Subjects to a Registration" on the left if you realise that you missed other subject(s)

Central University of Technology, Free State