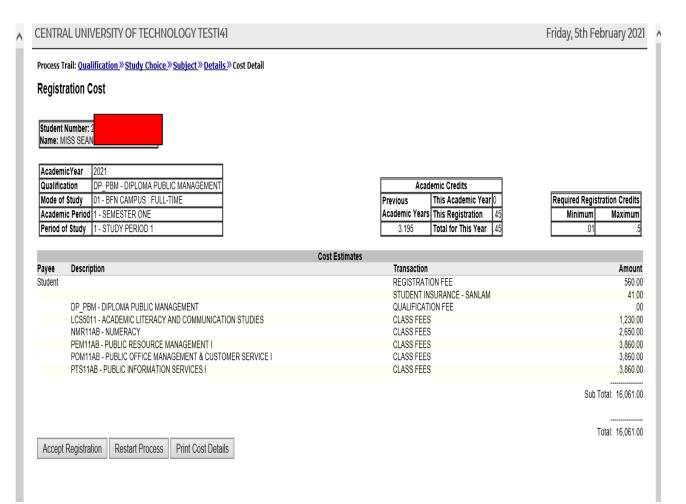

### Click on "Print Cost Details" if you want to print the registration costs OR "Accept Registration" if you have selected all your subjects