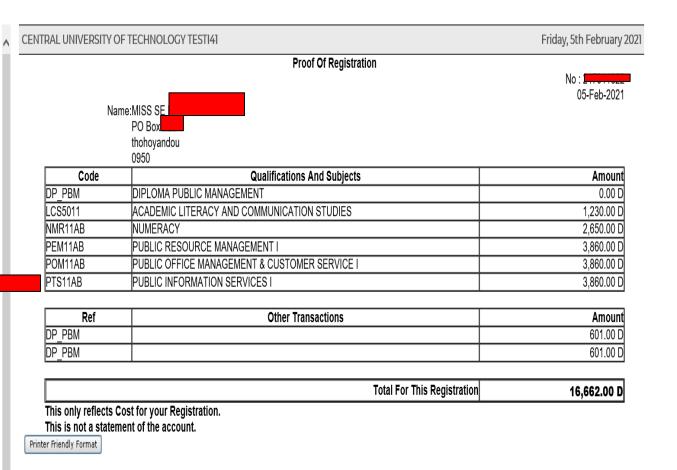

### Click on "Proof and cost" to get your Proof of Registration" at the bottom to print your proof of registration if you have registered for all subjects

### Print your Proof of Registration or save it as PDF

### CENTRAL UNIVERSITY OF TECHNOLOGY TESTI41 Friday, 5th February 2021 **Proof Of Registration** 05-Feb-2021 Name:MISS SE FAINDLEAINE PO Box thohoyandou 0950 Code **Qualifications And Subjects** Amount DIPLOMA PUBLIC MANAGEMENT DP PBM 0.00 D LCS5011 ACADEMIC LITERACY AND COMMUNICATION STUDIES 1.230.00 D NMR11AB NUMERACY 2.650.00 D PEM11AB PUBLIC RESOURCE MANAGEMENT I 3.860.00 D POM11AB PUBLIC OFFICE MANAGEMENT & CUSTOMER SERVICE I 3.860.00 D PTS11AB PUBLIC INFORMATION SERVICES I 3,860.00 D Other Transactions Ref Amount DP PBM 601.00 D DP PBM 601.00 D Total For This Registration 16,662,00 D This only reflects Cost for your Registration. This is not a statement of the account. Printer Friendly Format