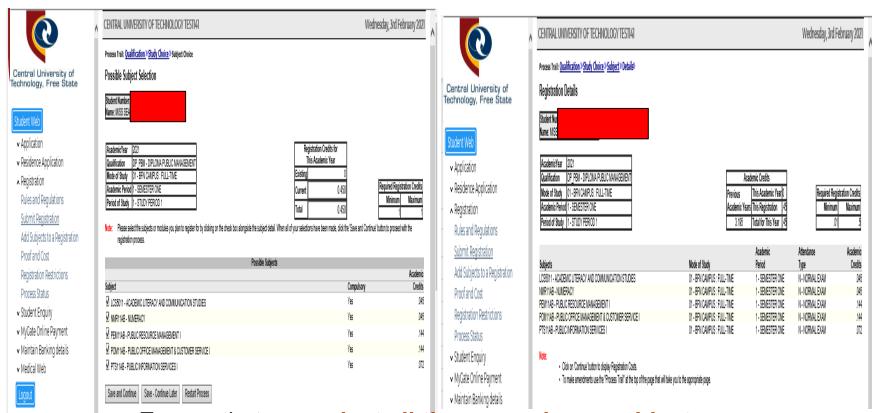

## Select your subjects by ticking the box next to each subject to register for the semester, then click "Save and Continue"

Ensure that you select all the compulsory subjects

Select the balance of the subjects from the list of electives.

Note that you may not register for subjects where the prerequisites have not been met. These subjects will be indicated with