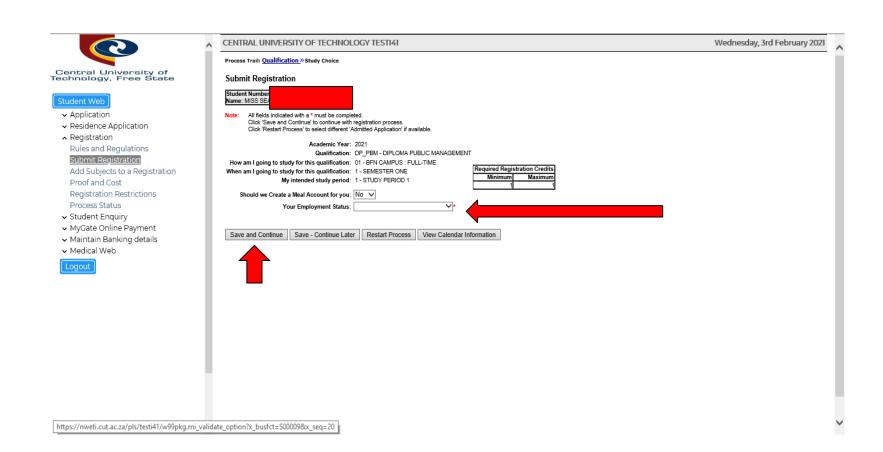

### Select "Submit Registration" on the left

## Select your employment status in the drop-down list in the field "Employment Status" and click "Save and Continue"