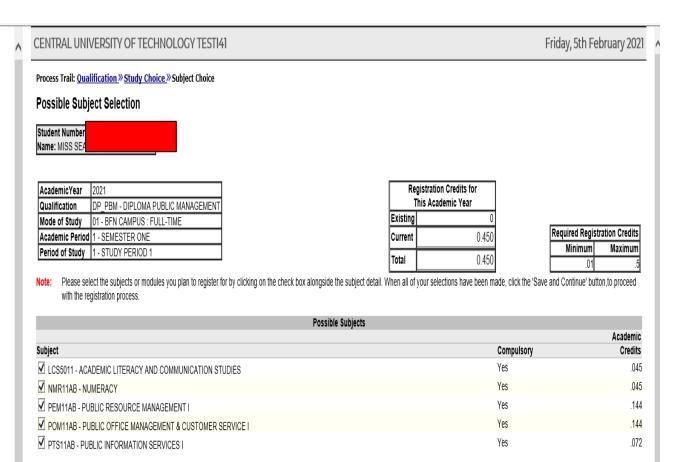

## Select your subjects by ticking the box next to each subject to register for the semester, then click "Save and Continue"

Ensure that you select all the compulsory subjects

Select the balance of the subjects from the list of electives.

Note that you may not register for subjects where the prerequisites have not been met. These subjects will be indicated with