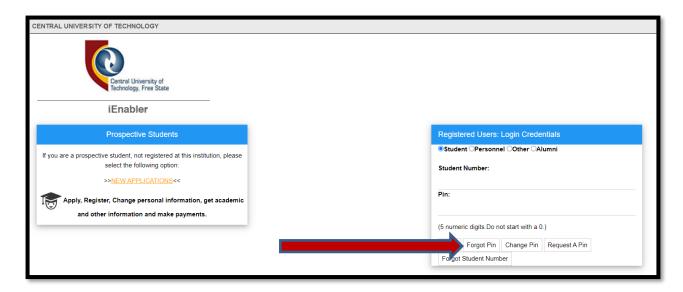

#### STUDENT ENROLMENT SERVICES

For enquiries regarding administrative advice and <u>iEnabler</u> pins, contact the following:

| ENQUIRY GUIDE                                                          | E-MAIL CONTACT<br>DETAILS    | CONTACT NUMBER                                                       |
|------------------------------------------------------------------------|------------------------------|----------------------------------------------------------------------|
| iEnabler issues, admission<br>processes, pins, etc. – all<br>faculties | Ask Cut                      | Bloemfontein Campus: (051) 507 3744<br>Welkom Campus: (057) 910 3500 |
| Subject prerequisites                                                  | Ask Cut                      |                                                                      |
| Appeals for Academic exclusions are done on iEnabler                   | Academic Appeals User Manual |                                                                      |