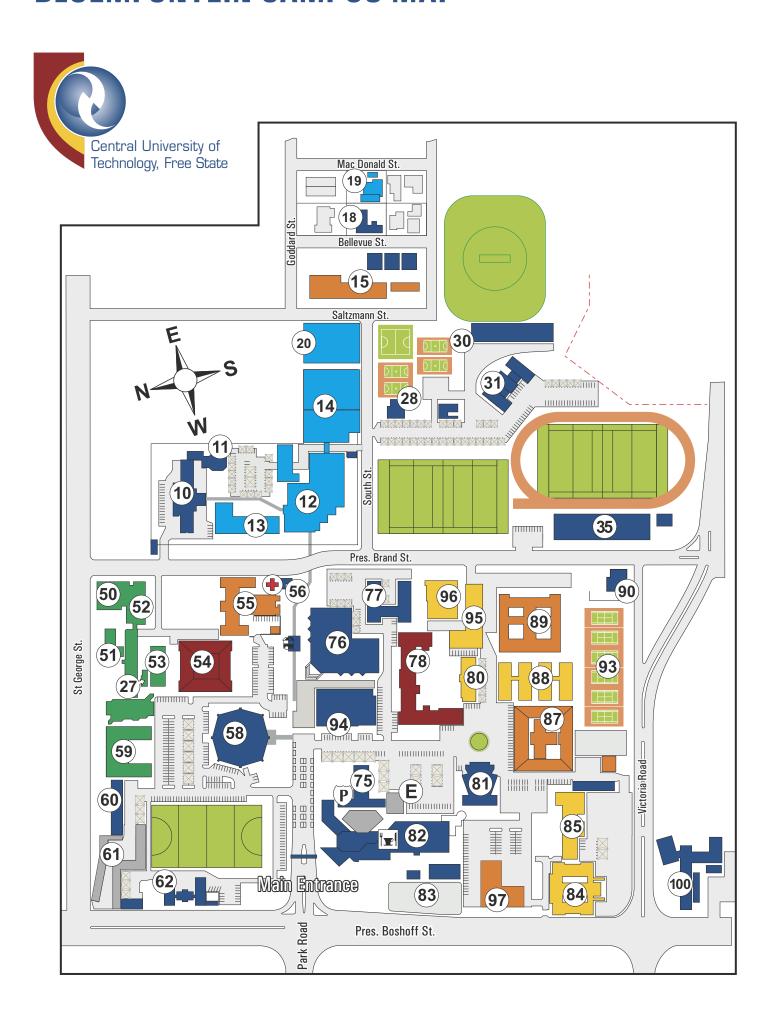

## **BLOEMFONTEIN CAMPUS MAP**

## **BLOEMFONTEIN CAMPUS BUILDINGS**

- Faculty of Engineering, Built-Environment & Information Technology
  - Faculty of Health and Environmental Sciences Residences
- Faculty of Management Sciences
- Faculty of Humanities
- 10 ZR Mahabane Building
- 11 Japie van Lill Auditorium
- 12 Faculty of Engineering, Built-Environment & Information Technology
- 13 Engineering Technology Building
- 14 BHP Billiton Lecture Block
- 15 Residence: Loggies
- 18 Estates and Infrastructure Offices
- 19 Workshop
- 20 Ya Rona Building
- 27 Product Development Lab
- 28 Exchange House
- 30 Netball / Mini Hockey Astro Cricket / Soccer Clubhouse / Volleyball
- 31 Orion Office Complex
- 35 CUT Pavillion
- 50 Main Hall
- 51 Emergency Medical Care
- 52 Dirk Coetzee Building (Faculty of Health & Environmental Sciences)
- 53 Prosperitas Auditorium
- 54 School of Tourism, Hospitality & Sport
- 55 Residence: Welgemoed
- 56 Medical Clinic
- 58 Boet Troskie Hall
- 59 Ellen Kuzwayo Building
- 60 Maintenance / Central Deliveries
- 61 Vehicle Park

- 62 Community Engagement / International Offices
- 75 Gym Hall / Idea Generator
- 76 Bethuel Setai Library and Information Services Building

General

- 77 Centre for e-Learning & Educational Technology
- 78 Petrus Molemela Building
- 80 Humanitas Office Complex
- 81 Artec Hall
- 82 Lapeng Student Centre Wellness Centre
  - 83 Filling Station & ABSA ATM
- 84 Artis
- 85 Amoenitas
- 87 Residence: Eendrag
- 88 Kamelia Annex (Jewellery School)
- 89 Residence: Technikon
- 90 Dental Assisting & Maxillofacial Laboratories
  - 93 Tennis / Basketball
- 94 Student Academic Support Centre
- 95 Tataisong Building
- 96 Kopanong Building
- 97 Residence: Graduandi House
- 100 Science Park
  - 82 Cafeteria / ATM
  - Vending Gazebos
  - Campus Doctor / Clinic
  - P Protection Services: Charge Office